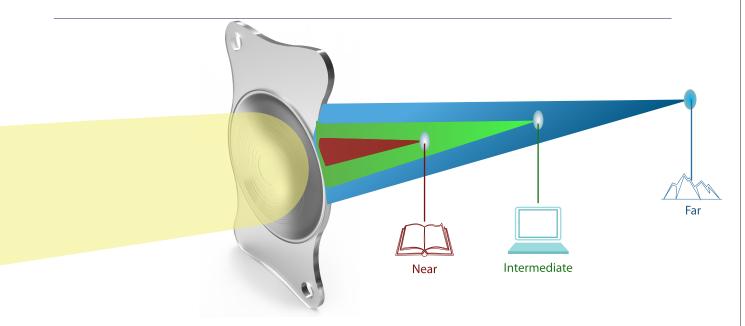

The True Trifocal IOL For Near, Intermediate and Distance Vision

## Intellectually Redefined Vision

- Provides Trifocal Vision (Near, Intermediate and Distance)
- Reduces Pupil Dependency

- The True Trifocal IOL
- Balanced Distribution of Light

| Specification:   | Mod   |
|------------------|-------|
| Overall ø Length | Mate  |
|                  | IOL P |
|                  | Addi  |
|                  | Optio |
| 0                | Ove   |
| Optic<br>Dia     | Optio |
|                  | Hapt  |
|                  | Hapt  |
|                  | Refro |
|                  | A-C   |
|                  |       |

| TDIFF-P1                                                         |
|------------------------------------------------------------------|
| Hydrophilic Acrylic                                              |
| +0.0 D to +40.0 D in 0.5 D Steps (Spherical Equivalent Diopters) |
| +3.5 D for Near   +1.8 D for Intermediate                        |
| 6.00 mm                                                          |
| 10.75 mm to 11.25 mm                                             |
| Diffractive Trifocal Aspheric Optic                              |
| 0° (Plano)                                                       |
| Modified Plate Haptic                                            |
| 1.465                                                            |
| 118.04 ( SRK-T, US Biometry)*                                    |
| 118.28 ( SRK-T, Optical Biometry )*                              |
|                                                                  |