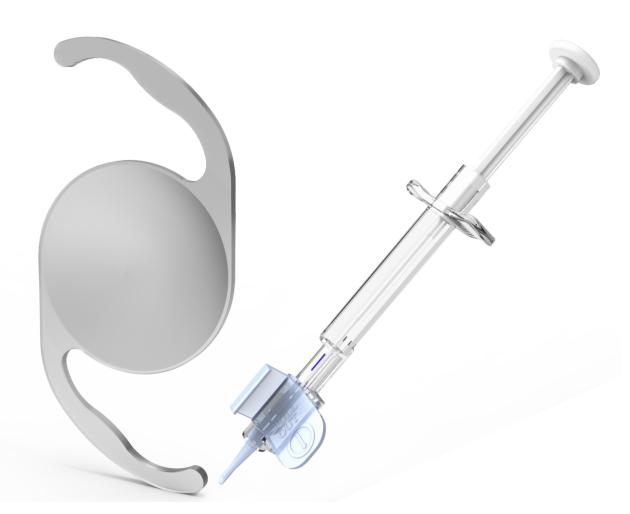

## ACRI ()

Hydrophobic Pre-loaded IOL Aspheric Optic | Square Edge Micro Incision Lens

> Patent No. EP: 2591025 US: 9622853

- One Handed Technique
- Reduced Preparation Time
- Predictable & reliable Injection

|             | AS-6                                     |
|-------------|------------------------------------------|
|             | Hydrophobic ( Clear )                    |
| s           | +0.0 D to +30.0 Diopter (in 0.5 D steps) |
| meter       | 6.0 mm                                   |
| ngth        | 13.00 mm                                 |
| e           | Aspheric Optic                           |
| gulation    | 0° ( Plano )                             |
| nfiguration | Modified C-L Haptic                      |
| Index       | 1.535                                    |
| nt          | 118.52 ( SRK-T, US Biometry)*            |
|             | 119.0 ( SRK-T, Optical Biometry )*       |